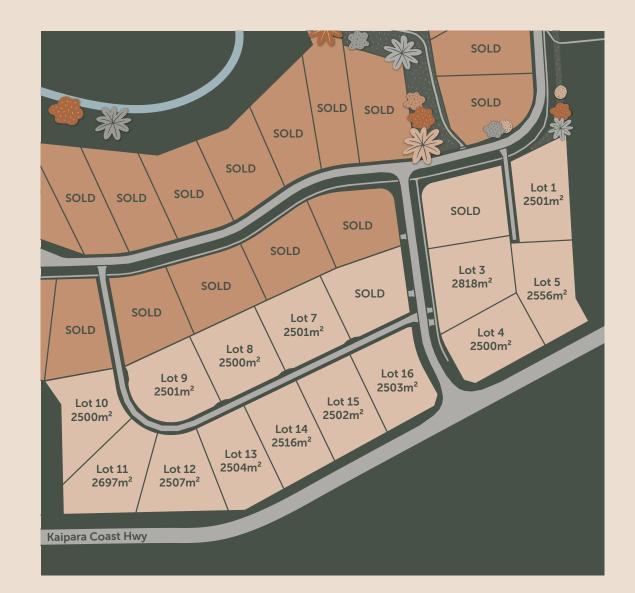

## **STAGE 2 PRICE LIST**

## Stage 2 is now available for sale

Riverview offers the ultimate location to build your new home in a place that is both relaxed and convenient.

| Lot | Size               | Price              |
|-----|--------------------|--------------------|
| 1   | 2501m <sup>2</sup> | \$850,000          |
| 2   | 2660m²             | SOLD               |
| 3   | 2818m <sup>2</sup> | \$1,100,000 (shed) |
| 4   | 2500m <sup>2</sup> | \$800,000          |
| 5   | 2556m²             | \$800,000          |
| 6   | 2501m <sup>2</sup> | SOLD               |
| 7   | 2501m <sup>2</sup> | \$900,000          |
| 8   | 2500m <sup>2</sup> | \$900,000          |
| 9   | 2501m <sup>2</sup> | \$900,000          |
| 10  | 2500m <sup>2</sup> | \$750,000          |
| 11  | 2697m <sup>2</sup> | \$750,000          |
| 12  | 2507m <sup>2</sup> | \$800,000          |
| 13  | 2504m <sup>2</sup> | \$800,000          |
| 14  | 2516m <sup>2</sup> | \$800,000          |
| 15  | 2502m <sup>2</sup> | \$800,000          |
| 16  | 2503m <sup>2</sup> | \$800,000          |