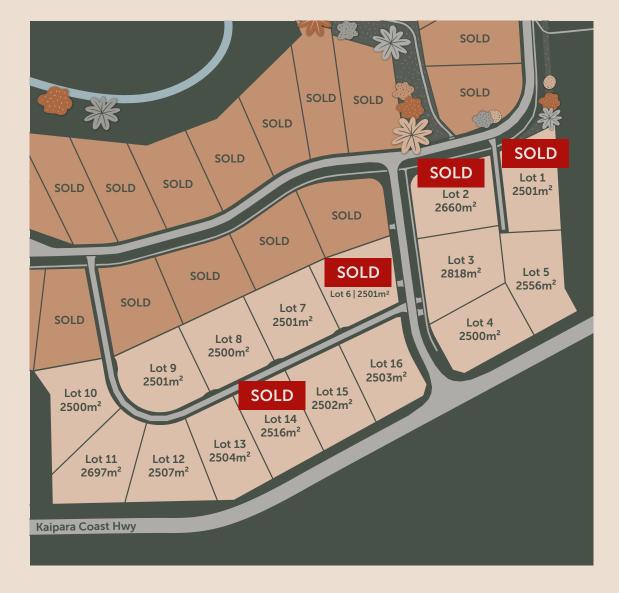

## Stage 2 is now available for sale

Riverview offers the ultimate location to build your new home in a place that is both relaxed and convenient.

| Lot | Size               | Price                      |
|-----|--------------------|----------------------------|
| 1   | 2501m <sup>2</sup> | SOLD                       |
| 2   | 2660m²             | SOLD                       |
| 3   | 2818m²             | \$1,100,000 (shed)         |
| 4   | 2500m²             | \$800,000                  |
| 5   | 2556m²             | \$800,000 (under contract) |
| 6   | 2501m <sup>2</sup> | SOLD                       |
| 7   | 2501m <sup>2</sup> | \$900,000                  |
| 8   | 2500m²             | \$900,000                  |
| 9   | 2501m <sup>2</sup> | \$900,000                  |
| 10  | 2500m²             | \$750,000                  |
| 11  | 2697m <sup>2</sup> | \$750,000                  |
| 12  | 2507m <sup>2</sup> | \$800,000                  |
| 13  | 2504m²             | \$800,000                  |
| 14  | 2516m²             | SOLD                       |
| 15  | 2502m²             | \$800,000                  |
| 16  | 2503m²             | \$800,000                  |