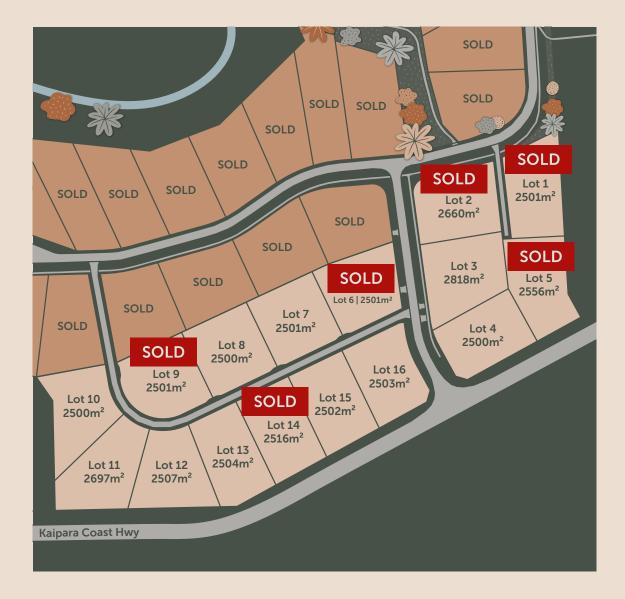

## Stage 2 is now available for sale

Riverview offers the ultimate location to build your new home in a place that is both relaxed and convenient.

| Lot | Size               | Price              |
|-----|--------------------|--------------------|
| 1   | 2501m <sup>2</sup> | SOLD               |
| 2   | 2660m²             | SOLD               |
| 3   | 2818m²             | \$1,100,000 (shed) |
| 4   | 2500m²             | \$800,000          |
| 5   | 2556m²             | SOLD               |
| 6   | 2501m <sup>2</sup> | SOLD               |
| 7   | 2501m <sup>2</sup> | \$900,000          |
| 8   | 2500m²             | \$900,000          |
| 9   | 2501m <sup>2</sup> | SOLD               |
| 10  | 2500m²             | \$750,000          |
| 11  | 2697m²             | \$750,000          |
| 12  | 2507m <sup>2</sup> | \$800,000          |
| 13  | 2504m²             | \$800,000          |
| 14  | 2516m²             | SOLD               |
| 15  | 2502m²             | \$800,000          |
| 16  | 2503m <sup>2</sup> | \$800,000          |